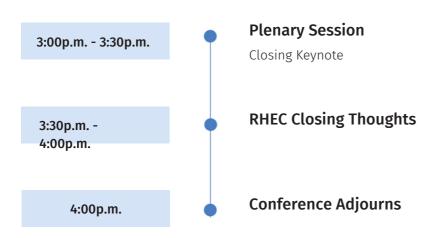

## **Conference Day 3**

7:00a.m. - 1:00p.m. **KBEN Presents: Birth Equity Summit** 7:00a.m. - 8:00a.m. **Birth Justice Walk** 8:00a.m. - 3:00p.m. **Exhibitors Open** 8:00a.m. - 4:00p.m. **Registration Table Open** 8:30a.m. - 9:00a.m. **Conference Welcome and Sponsor Recognition Session** 9:00a.m. - 10:00a.m. **Plenary Session** Keynote Speaker Workshops 10:00a.m. - 12:00p.m. **Concurrent Sessions** 12:00p.m. -**Heartland Health Equity Awards Luncheon** 12:30p.m. **Plenary Session** 12:30pm - 1:00pm Lunch Keynote Presentation Workshops 1:00pm - 3:00pm **Concurrent Sessions** 